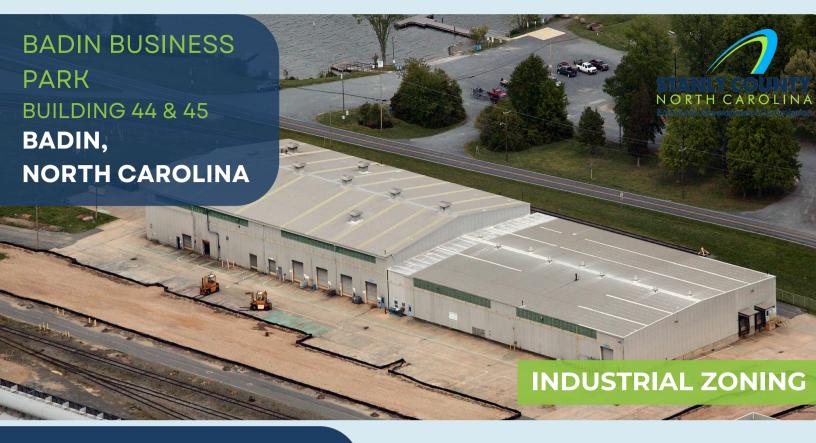

## **PROPERTY FEATURES**

Located in Badin, NC, within an hour of Charlotte and I-85. Dualserved rail with connections to CSX and Norfolk Southern. Building recently renovated.

- Electricity: Duke Energy
- Water & Sewer: Stanly County
- Natural Gas: Piedmont Natural Gas
- Telecommunications: Windstream & Spectrum
- 63,690 sqft total
- 50 acres shovel-ready adjacent to the building
- 8 drive-in doors
- 21 ft ceilings
- 20-ton overhead crane