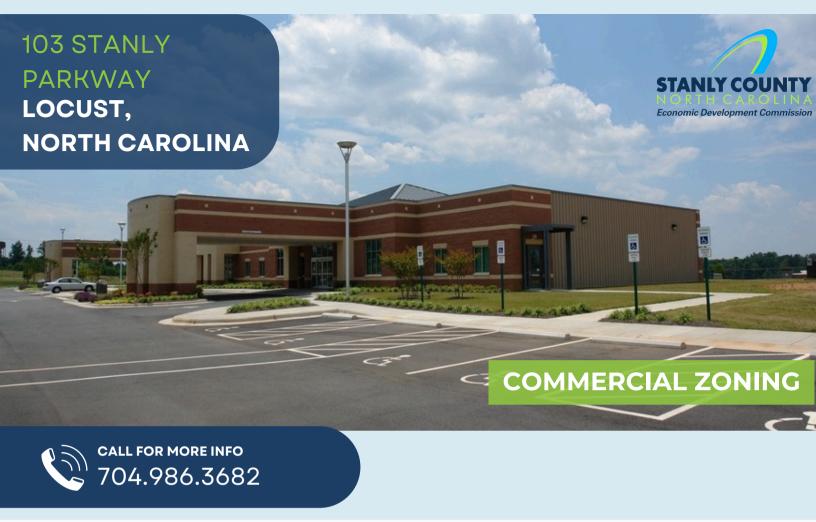

## **PROPERTY FEATURES**

Located in Locust, NC, approximately 40 minutes from Charlotte and I-85, and has direct access to Hwv 24/27. Medical or traditional office space. Suites A and C can be combined for larger square footage

- Electricity: Duke Energy
- Water & Sewer: City of Locust
- Natural Gas: Piedmont Natural Gas
- Telecommunications: Kinetic by Windstream
- Suite A- 6,869 sqft
- Suite C- 6,303
- **Generous construction** allowance offered
- Atrium Health imaging onsite