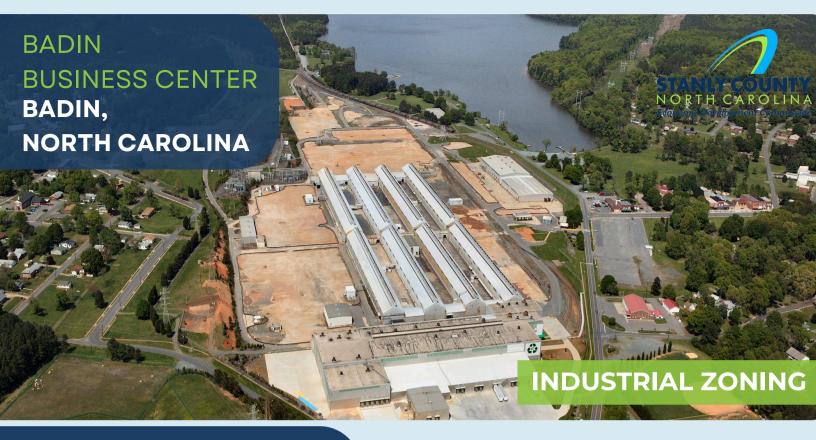

## **PROPERTY FEATURES**

Located in Badin, NC, within an hour of Charlotte and I-85. Dualserved rail with connections to CSX and Norfolk Southern

- Electricity: Duke Energy
- Water & Sewer: Stanly County
- Natural Gas: Piedmont Natural Gas
- Telecommunications: Windstream & Spectrum
- 130 acre main site
- 50 acres shovel-ready
- Approximately 535,000 sqft of buildings available
- Rail spur onsite