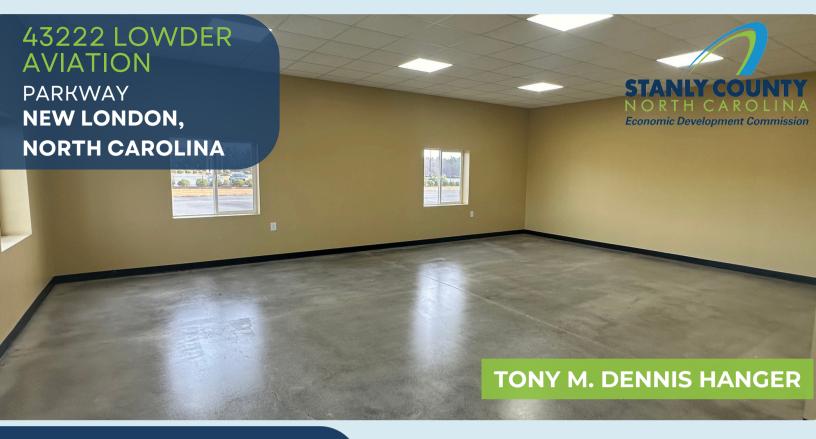

- Electricity: City of Albemarle
- Water & Sewer: City of Albemarle
- Telecommunications: Windstream & Spectrum
- 1,080 sqft office spaces
- **Utilities included**
- **Newly renovated**
- Located at the Stanly **County Airport (VUJ)**