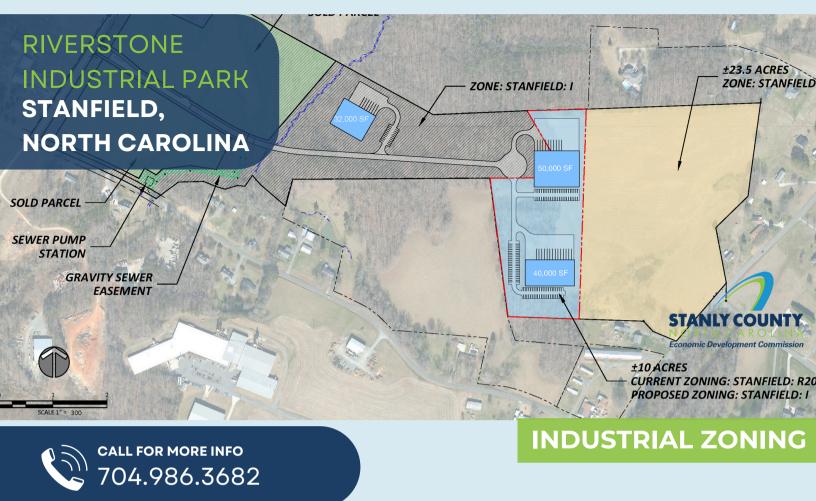

## **PROPERTY FEATURES**

Located in Stanfield, NC, with close proximity to 4-lane 24/7 connecting to I-485. It is within 30 miles of Charlotte and I hour to Charlotte Douglas International Airport.

- Electricity: Duke Energy or Union Power
- Water & Sewer: Stanly County
- Natural Gas: Piedmont Natural Gas
- Telecommunications: AT&T

- **Publicly owned**
- **Industrial Park setting**
- **Customer choice electric**

Foreign Trade Zone #57 Air attainment status