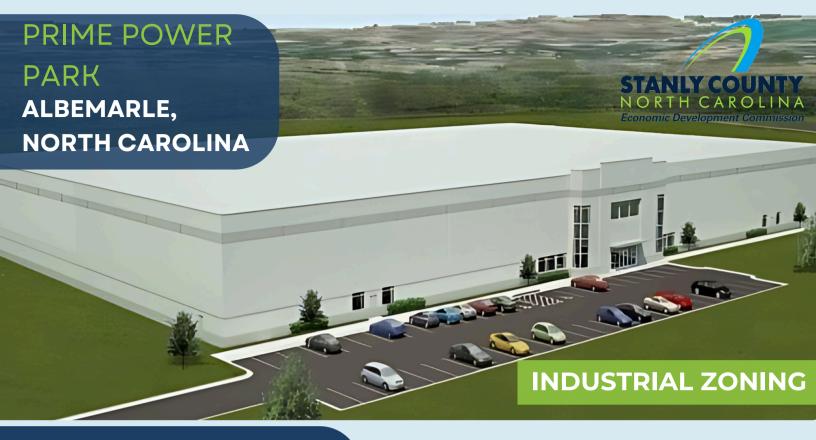

## **PROPERTY FEATURES**

Located in Albemarle, NC, with close proximity to NC Hwy 52., within 27 miles of I-85 and 50 miles to Charlotte. Rail is located on-site and serviced by Winston Salem Southbound.

- Electricity: City of Albemarle
- Water & Sewer: Stanly County
- Natural Gas: Piedmont Natural Gas
- Telecommunications: Windstream & Spectrum
- +/- 151 acres
- Flexible lot sizes
- Industrial park setting
- Design provided for 100k sqftexpandable shell building