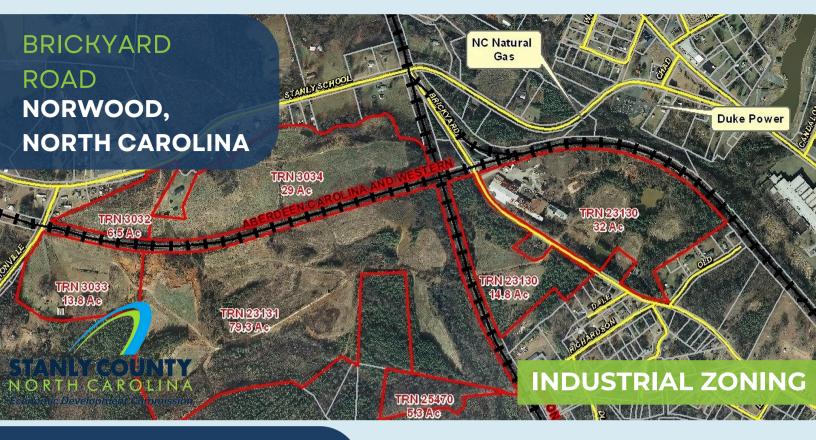

## **PROPERTY FEATURES**

Located in Norwood, NC, with close proximity to NC Hwy 52, and within 30 miles of I-485 and 50 miles of Charlotte.

- Electricity: Duke Energy
- Water & Sewer: Town of Norwood
- Natural Gas: Piedmont Natural Gas
- Telecommunications: Windstream
- +/- 32 acres
- Flexible lot sizes
- Rail on site: Aberdeen Carolina Western & Winston-Salem Southbound

Foreign Trade Zone #57 Air attainment status