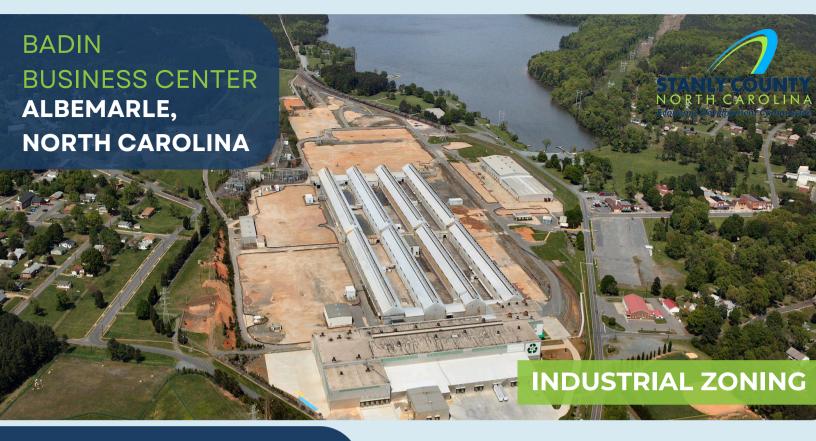

## **PROPERTY FEATURES**

Located in Badin, NC, within an hour of Charlotte and I-85. Dualserved rail with connections to CSX and Norfolk Southern

- Electricity: Duke Energy
- Water & Sewer: Stanly County
- Natural Gas: Piedmont Natural Gas
- Telecommunications: Windstream & Spectrum
- 130 acre main site
- 50 acres shovel-ready
- Approximately 535,000 sqft of buildings available
- Rail spur onsite