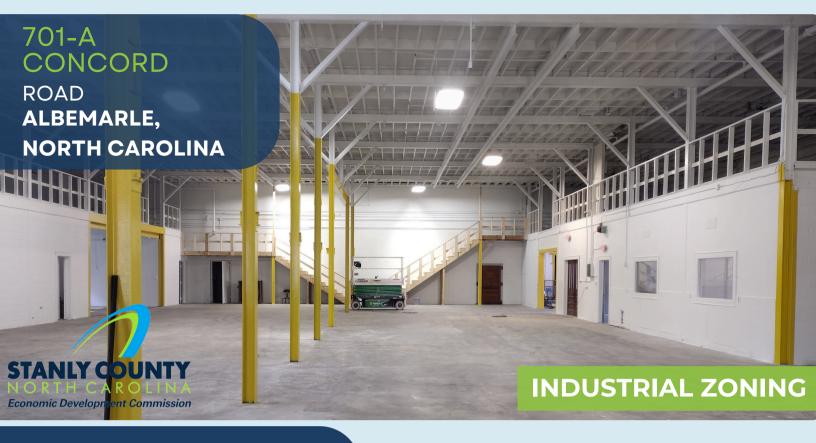

## **PROPERTY FEATURES**

Located in Albemarle, NC, within a 30-mile radius of I-485 and 40 miles from Charlotte. Direct access to NC Hwy 73 connecting to NC Hwy 52.

- · Electricity: City of Albemarle
- Water & Sewer: City of Albemarle
- Telecommunications: Windstream
- 15,900 total sqft
- 4" concrete floors
- 8' dock door
- Sprinkler system